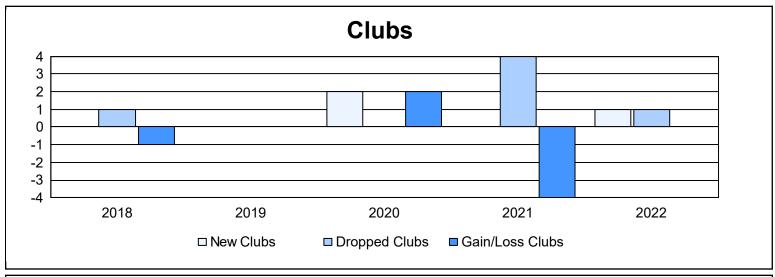

District 14 F

As of June 2022 Cumulative

| Year      | New<br>Clubs | Dropped<br>Clubs | Gain/<br>Loss<br>Clubs | New<br>Members | Charter<br>Members | Reinstate<br>Members | Transfer<br>Members | Total<br>Member<br>Added | Total<br>Members<br>Dropped | Gain/<br>Loss<br>Members |
|-----------|--------------|------------------|------------------------|----------------|--------------------|----------------------|---------------------|--------------------------|-----------------------------|--------------------------|
| 2017-2018 | 0            | 1                | -1                     | 92             | 0                  | 6                    | 13                  | 111                      | 147                         | -36                      |
| 2018-2019 | 0            | 0                | 0                      | 92             | 0                  | 0                    | 5                   | 97                       | 107                         | -10                      |
| 2019-2020 | 2            | 0                | 2                      | 55             | 43                 | 1                    | 2                   | 101                      | 86                          | 15                       |
| 2020-2021 | 0            | 4                | -4                     | 50             | 1                  | 1                    | 2                   | 54                       | 135                         | -81                      |
| 2021-2022 | 1            | 1                | 0                      | 68             | 12                 | 5                    | 1                   | 86                       | 109                         | -23                      |
| Average   | 1            | 1                | -1                     | 71             | 11                 | 3                    | 5                   | 90                       | 117                         | -27                      |